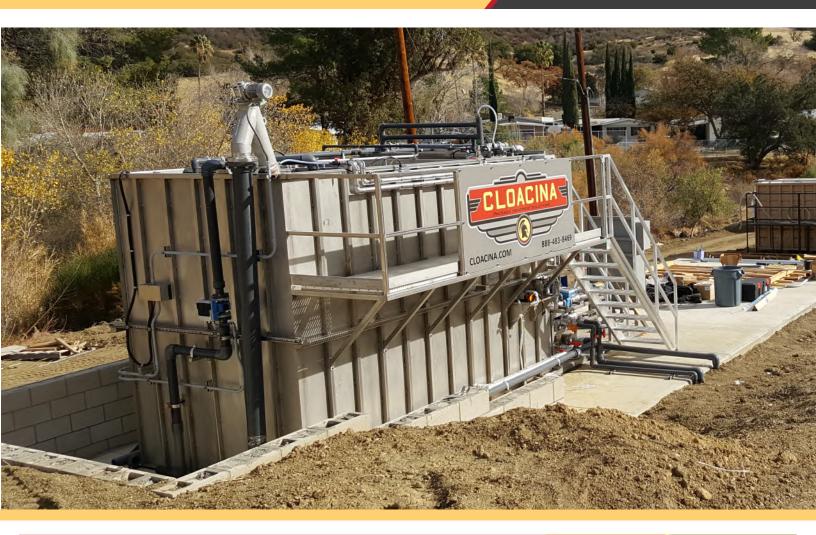

## **OVERVIEW**

- Cloacina provided a 25,000 gallon per day MEMPAC-E with lift station and equalization transfer equipment
- > This system reclaims 100% of the treated effluent for on-site orchard irrigation
- The MEMPAC-E is operated and maintained by park staff
- > Cloacina remotely monitors and controls all treatment equipment including the lift station and headworks with a grinder

#### MEMPAC-E

Activated sludge with Biological Nutrient Removal (BNR) Membrane filtration