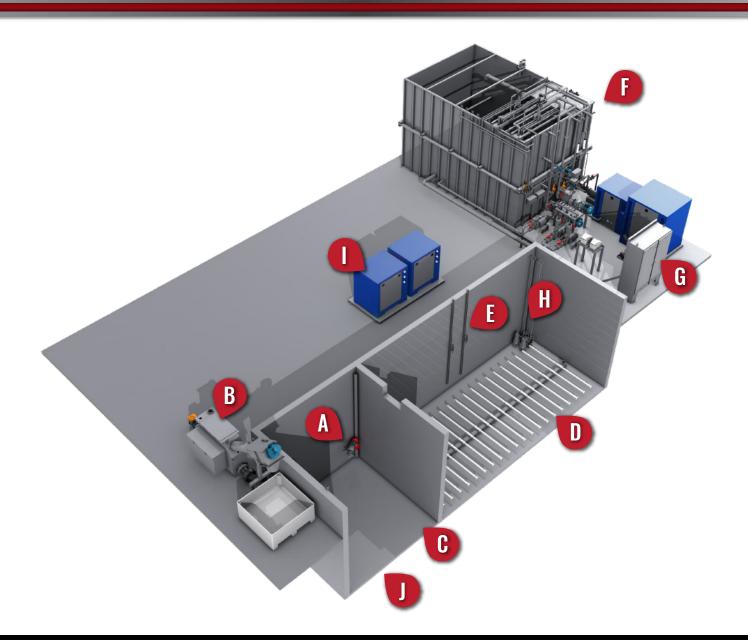

## MEMPAC™- H (HYBRID)

- A: Anoxic mixer is mounted on the Cloacina Slide Rail System
- **B:** Optional headworks and screening equipment
- C: Client-supplied tankage (Concrete, cast-in-place installation shown)
- D: Aeration diffusers and manifold
- E: All sensory equipment is mounted on the Cloacina Slide Rail System

- F: Factory-assembled membrane and equipment skid
- **G:** Electrical panel and controls system are factory-installed and tested prior to shipping
- H: Return Activated Sludge (RAS) pump is mounted on the Cloacina Slide Rail System
- I: Sound attenuated blower(s)
- J: Biological Nutrient Removal (BNR)

Prior to delivery, clients will be given exact connection points for power, communication, influent, effluent and WAS.

MEMBRANE BIOREACTOR EQUIPMENT FOR CLIENT-SUPPLIED TANKAGE