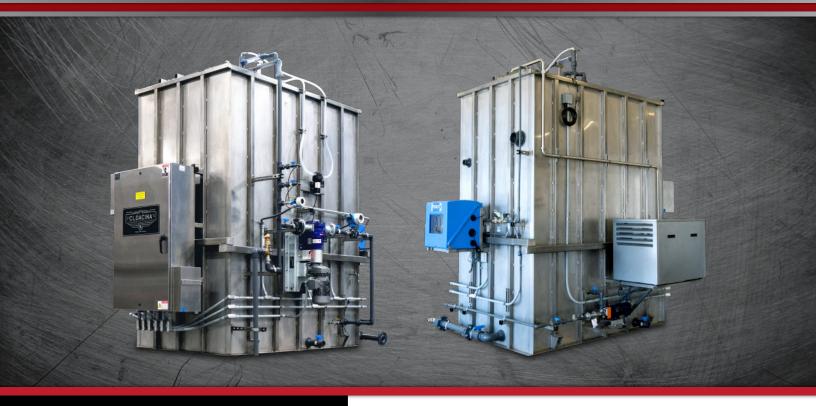

- F: Factory-assembled membrane and equipment skid
- **G:** Electrical panel and controls system are factory-installed and tested prior to shipping
- H: Return Activated Sludge (RAS) pump is mounted on the Cloacina Slide Rail System
- I: Sound attenuated blower(s)
- J: Biological Nutrient Removal (BNR)

## PRODUCT DESCRIPTION

The MEMPAC™-H is a hybrid equipment supply package designed for both municipal and industrial clients that need wastewater treatment equipment, but either already have or intend to supply their own tankage and piping. The MEMPAC-H is designed to accommodate extremely large projects and foreign clients that wish to minimize overseas shipping costs. This MEMPAC model uses Ultra Filtration (UF) membrane clarification and can either be a stand-alone unit or a complete Membrane Bioreactor (MBR) treatment system. These systems have expedited fabrication and delivery times and reduced on-site installation costs.