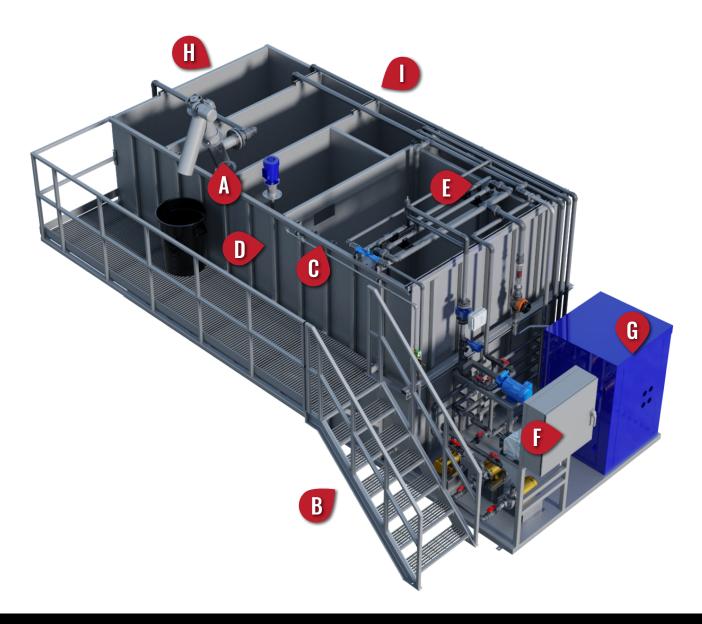

## MEMPAC<sup>™</sup> - E (ECONOMY)

- A: Integrated screening
- B: Aluminum stairs and platform (Optional full catwalk and stairs shown)
- **C:** All sensory equipment is mounted on the Cloacina Slide Rail System and is accessible from the inspection platform
- D: Corrosion-resistant 304 stainless steel tankage and components come standard

- E: Membrane filtration equipment is factory-installed and wet tested prior to shipping
- F: Electrical panel and controls system are factory-installed and tested prior to shipping
- G: Optional semi-sound attenuated blowers
- H: Integrated aerated sludge storage chamber
- I: Biological Nutrient Removal (BNR)

Prior to delivery, clients will be given exact connection points for power, communication, influent, effluent and WAS.